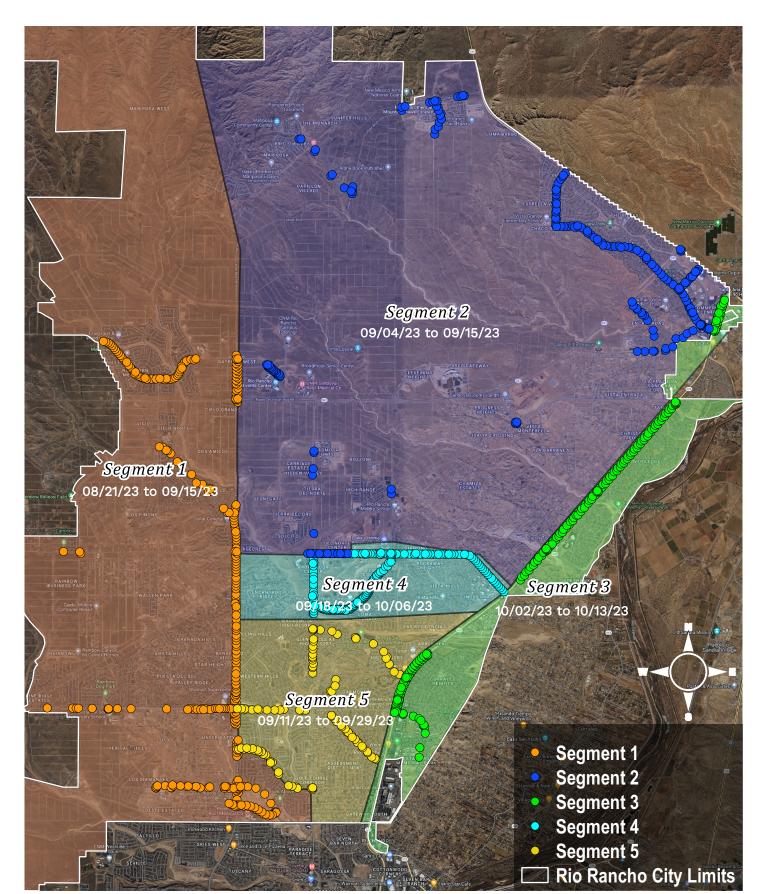

## Revised Schedule & Segment Breakdown

|                   | Segment 1                               | Segment 2                               | Segment 3                                                                     | Segment 4                               | Segment 5                             |
|-------------------|-----------------------------------------|-----------------------------------------|-------------------------------------------------------------------------------|-----------------------------------------|---------------------------------------|
| Schedule          | 08/21/23 to<br>09/15/23                 | 09/04/23 to<br>09/15/23                 | 10/02/23 to<br>10/13/23                                                       | 09/18/23 to<br>10/06/23                 | 09/11/23 to<br>09/29/23               |
| QTY               | 396 luminaires<br>on<br>316 light poles | 268 luminaires<br>on<br>201 light poles | 189 luminaires<br>on<br>189 light poles                                       | 257 luminaires<br>on<br>186 light poles | 97 luminaires<br>on<br>96 light poles |
| North<br>Boundary | Progress Blvd NE                        | Redondo Sierra<br>Vista NE              | Hwy 550                                                                       | Northern Blvd NE                        | High Resort Blvd<br>SE                |
| South<br>Boundary | Wellspring Ave<br>SE                    | Northern Blvd NE                        | Westside Blvd                                                                 | Chessman Dr NE                          | Westside Blvd                         |
| West<br>Boundary  | Jardin Rd SW                            | Unser Blvd NE                           | Hwy 528 (except<br>for a small<br>number of lights<br>on Meadowlark<br>Ln SE) | Unser Blvd NE                           | Unser Blvd SE                         |
| East<br>Boundary  | Unser Blvd NE                           | Hwy 528                                 |                                                                               | Hwy 528                                 | Hwy 528                               |

### Estimated Substantial Completion Date: October 27, 2023\*

\*Two weeks scheduled for punch list & City acceptance once installation is completed per above timeline by Segment.

Page two displays a map of the City with the identified Segments.

# **Project Segments**