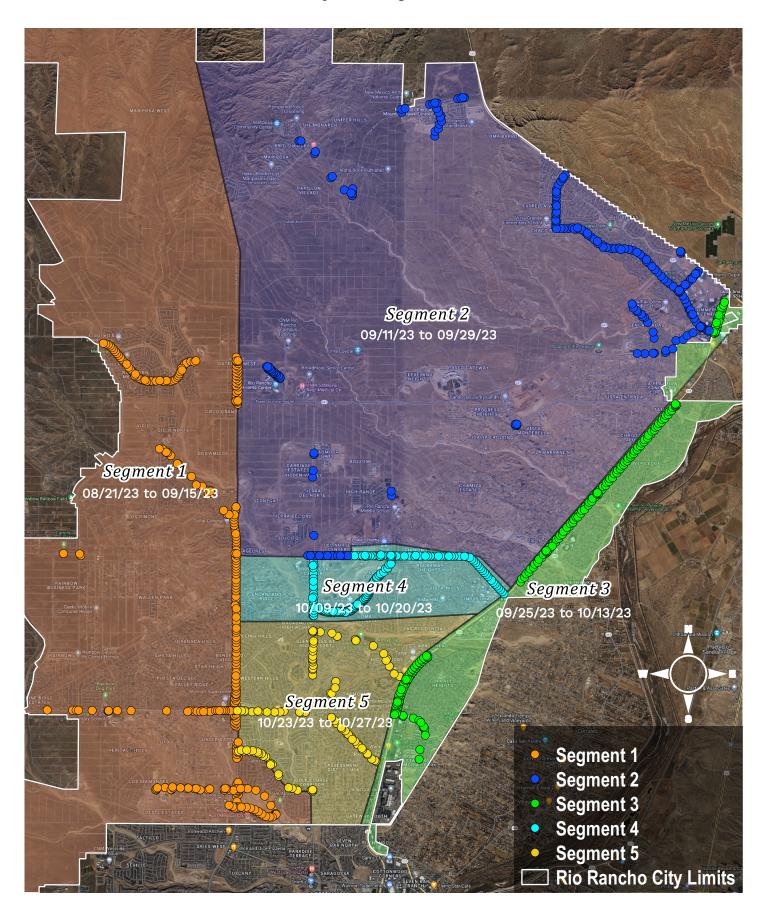

## City of Rio Rancho Arterial Roadway Lighting Conversion \*Preliminary Schedule & Segment Breakdown\*

|                   | Segment 1                               | Segment 2                               | Segment 3                                                                     | Segment 4                               | Segment 5                             |
|-------------------|-----------------------------------------|-----------------------------------------|-------------------------------------------------------------------------------|-----------------------------------------|---------------------------------------|
| Schedule          | 08/21/23 to<br>09/15/23                 | 09/11/23 to<br>09/29/23                 | 09/25/23 to<br>10/13/23                                                       | 10/09/23 to<br>10/20/23                 | 10/23/23 to<br>10/27/23               |
| QТY               | 396 luminaires<br>on<br>316 light poles | 268 luminaires<br>on<br>201 light poles | 189 luminaires<br>on<br>189 light poles                                       | 257 luminaires<br>on<br>186 light poles | 97 luminaires<br>on<br>96 light poles |
| North<br>Boundary | Progress Blvd NE                        | Redondo Sierra<br>Vista NE              | Hwy 550                                                                       | Northern Blvd NE                        | High Resort Blvd<br>SE                |
| South<br>Boundary | Wellspring Ave<br>SE                    | Northern Blvd NE                        | Westside Blvd                                                                 | Chessman Dr NE                          | Westside Blvd                         |
| West<br>Boundary  | Jardin Rd SW                            | Unser Blvd NE                           | Hwy 528 (except<br>for a small<br>number of lights<br>on Meadowlark<br>Ln SE) | Unser Blvd NE                           | Unser Blvd SE                         |
| East<br>Boundary  | Unser Blvd NE                           | Hwy 528                                 |                                                                               | Hwy 528                                 | Hwy 528                               |

Page two displays a map of the City with the identified Segments.